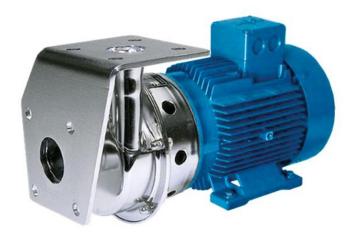

## **Pump series NP60**

## **Typical characteristics**

- Low cost industrial stainless steel centrifugal pump.
- **Energy saving** thanks to high efficiency.
- Easy concept and maintenance
- Electropolished, high corrosion resistance

## **Technical data**

| Max. flow              | 40 m³/h |
|------------------------|---------|
| Max. head              | 2,5 bar |
| Max. product viscosity | 500 cP  |
| Motor power up to      | 2,2 kW  |